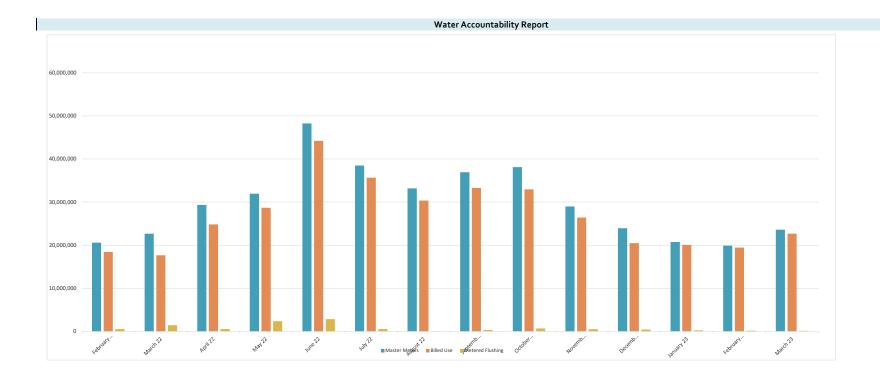

- 6. **Approve budget for fiscal year ending May 31, 2023.** This item was deferred.
- 7. Review Operations Report and authorize District maintenance and termination of delinquent accounts. The President recognized Mr. Jenkins, who reviewed the Operations Report for March 2023, a copy of which is attached as *Exhibit F*.
- Mr. Jenkins reported a 96.6% accountability for the period February 25, 2023-March 23, 2023.
- Mr. Jenkins reviewed the Executive Summary, the Major Maintenance Summary for March, and the delinquencies. He reported that 170 letters were mailed, 49 delinquent tags were hung, and 16 accounts were disconnected for non-payment. He reported that there are four accounts for consideration to be sent to collections, totaling \$2,656.20.
- Mr. Jenkins reviewed the Annual Identity Theft Prevention and Protection report, a copy of which is attached to the Operator's Report. He stated that there were no red flag incidents detected or to be reported.