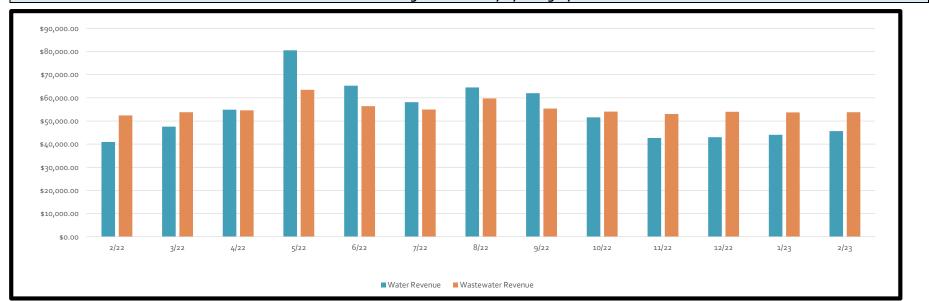

5. Review Bookkeeper's Report, authorize payment of bills and approve Investment Report. The President recognized Ms. Kay, who presented to and reviewed the Bookkeeper's Report, the Investment Report, and the Deposit Collateral Report, copies of which are attached hereto as *Exhibit E*. She noted that she will send a draft budget out for review tomorrow.

Ms. Kay reviewed the revenue and expenses included in report. She stated that there are 26 checks for the Board's approval. She reported on the ten month budget comparison and cash flow comparison. She reported on the Investment and Collateral Reports for the month of March. Discussion ensued.