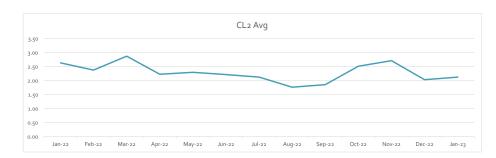

- 6. **Approve budget for fiscal year ending May 31, 2023.** This item was deferred.
- 7. Review Operations Report and authorize District maintenance and termination of delinquent accounts. The President recognized Mr. Jenkins, who reviewed the Operations Report for March 2023, a copy of which is attached as *Exhibit F*.
- Mr. Jenkins reported a 96.6% accountability for the period February 25, 2023-March 23, 2023.
- Mr. Jenkins reviewed the Executive Summary, the Major Maintenance Summary for March, and the delinquencies. He reported that 170 letters were mailed, 49 delinquent tags were hung, and 16 accounts were disconnected for non-payment. He reported that there are four accounts for consideration to be sent to collections, totaling \$2,656.20.
- Mr. Jenkins reviewed the Annual Identity Theft Prevention and Protection report, a copy of which is attached to the Operator's Report. He stated that there were no red flag incidents detected or to be reported.