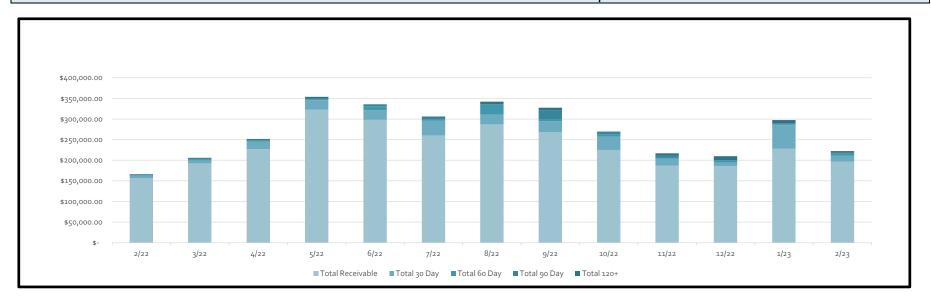

- 3. **Minutes.** Proposed minutes of the meeting of March 16, 2023, previously distributed to the Board, were presented for approval. Upon motion by Director Mielke, seconded by Director Lopez, after full discussion and the question being put to the Board, the Board voted unanimously to approve the minutes of the meeting of March 16, 2023, as presented.
- 4. **Review Tax Assessor and Collector's Report and authorize payment of certain bills.** The President recognized Ms. Loaiza, who reviewed with the Board the Tax Assessor and Collector's Report, a copy of which is attached hereto as *Exhibit B*. She reported that 97.1% of the District's 2022 taxes had been collected as of March 31, 2023.
  - Ms. Loaiza stated that there is one wire and five checks being presented for Board approval.

Ms. Loaiza presented to and reviewed with the Board the Delinquent Tax Report, a copy of which is attached hereto as *Exhibit C*.

Ms. Loaiza presented to and reviewed with the Board a list of apartments within the District, a copy of which is attached as *Exhibit D*. She reported that recently within Harris County there have been incidences of apartments changing their designation to tax exempt entities. Discussion ensued. Ms. Ellison stated that she can provide more information regarding this issue at the next meeting. Mr. Isgur joined the meeting at this time.